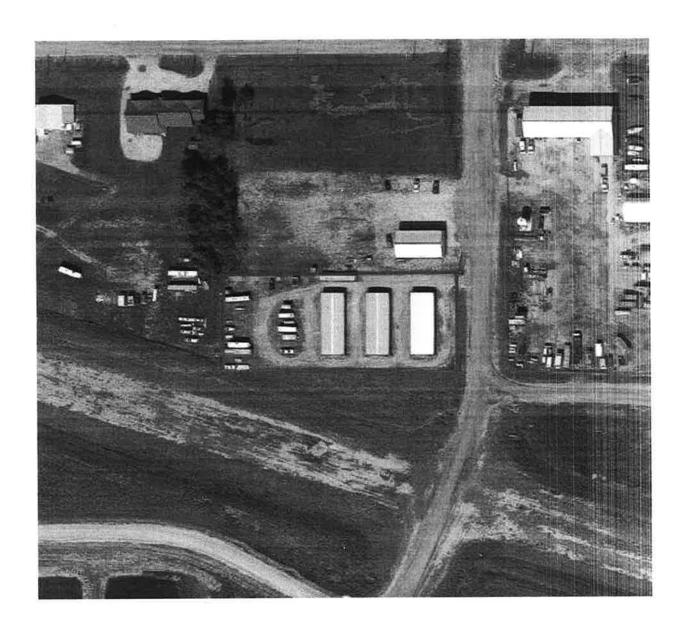

Square Feet (ft2)

Square Metres (m²) Acres (ac)

50,512

4,693

1.16

Improvement Description

The improvements comprise three single storey buildings containing 74 self storage

lockers. The remainder of the property is used as surface storage and contains 15 RV

Building Footprint (ft²):

10,400

Net Rentable Area (ft2):

9,432

Number of Units

74

Constructed in 2009 (14 years old).

**Efficiency Rating** 

# Site Improvements

The improvements cover approximately 10,400 square feet of the gross site area at the foundation grade level. The property is bordered on all sides by a chain link fence of approximately 5 feet, raising to approximately 8 feet on the western perimeter. The site is predominantly covered with gravel. There are three rectangular, single storey storage buildings, and the facility office which is located within the middle building. The rear, or most westerly 40% of the site is unimproved and currently dedicated for surface RV parking. There is no meaningful landscaping on the property, and a small strip of grass along the eastern perimeter outside of the fenced boundary.