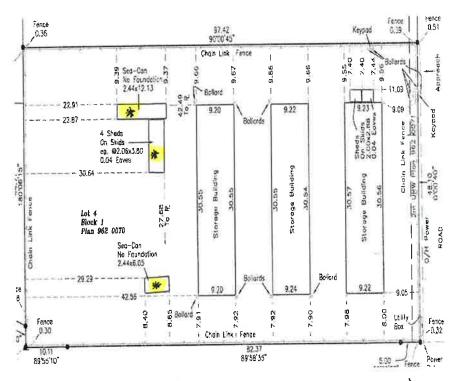

Self-Storage Facility

**Legal Description** 

Lot 4, Block 1, Plan 9620070

PID

162 272 359

**Designated Land Use** 

I2 (Heavy Industrial)

Site Size

Square Feet (ft2)

Square Metres (m²) Acres (ac)

50,512

4,693

1.16

Improvement Description

The improvements comprise three single storey buildings containing 74 self storage

lockers. The remainder of the property is used as surface storage and contains 15 RV

Building Footprint (ft²):

10,400

Net Rentable Area (ft2):

9,432

Number of Units

74

Constructed in 2009 (14 years old).

**Efficiency Rating** 

# Site Improvements

The improvements cover approximately 10,400 square feet of the gross site area at the foundation grade level. The property is bordered on all sides by a chain link fence of approximately 5 feet, raising to approximately 8 feet on the western perimeter. The site is predominantly covered with gravel. There are three rectangular, single storey storage buildings, and the facility office which is located within the middle building. The rear, or most westerly 40% of the site is unimproved and currently dedicated for surface RV parking. There is no meaningful landscaping on the property, and a small strip of grass along the eastern perimeter outside of the fenced boundary.

# Site Plan

\*- To be moved for new development plan.