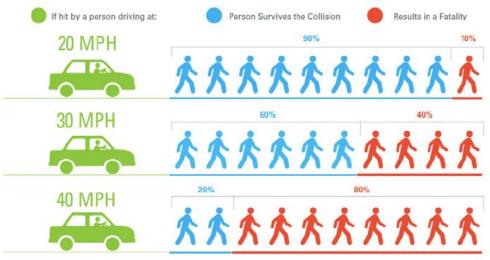

behavior</li> </ul> | <ul> <li>Focus on perfecting human behavior<br/>on an imperfect road system</li> </ul> |
| Safety initiatives reduce societal costs                                             | Safety initiatives are costly                                                          |

# Engineering:

The fundamental key in the Safe Systems Approach is the design and operation of road systems in Lacombe County that prevents collisions from occurring or reduces the severity while minimizing the possible role of human error in precipitating crashes. Safe speeds through speed limits and speed management is critical to the Safe Systems Approach. This strategy will implement the use of temporary digital speed-feedback equipment, which has proven its effectiveness in other jurisdictions.





Source: Vision Zero Two-Year Action Strategy



It is important to look at the relationship between the five E's of traffic safety, in particular the areas of Engineering and Education. 'Engineering' measures often result initially in large collision savings, this reduction in collisions may decrease with time as road users become accustomed to a particular measure. The opposite is the case for 'Education' as the number of persons exposed will form a small proportion of the total of road users and the immediate impact in terms of collision reduction will be relatively small. In time, it is hoped that consistent road safety education and encouragement will achieve significant behavioural

changes, which can be expected to lead to a reduction in the number of collisions and casualties.

#