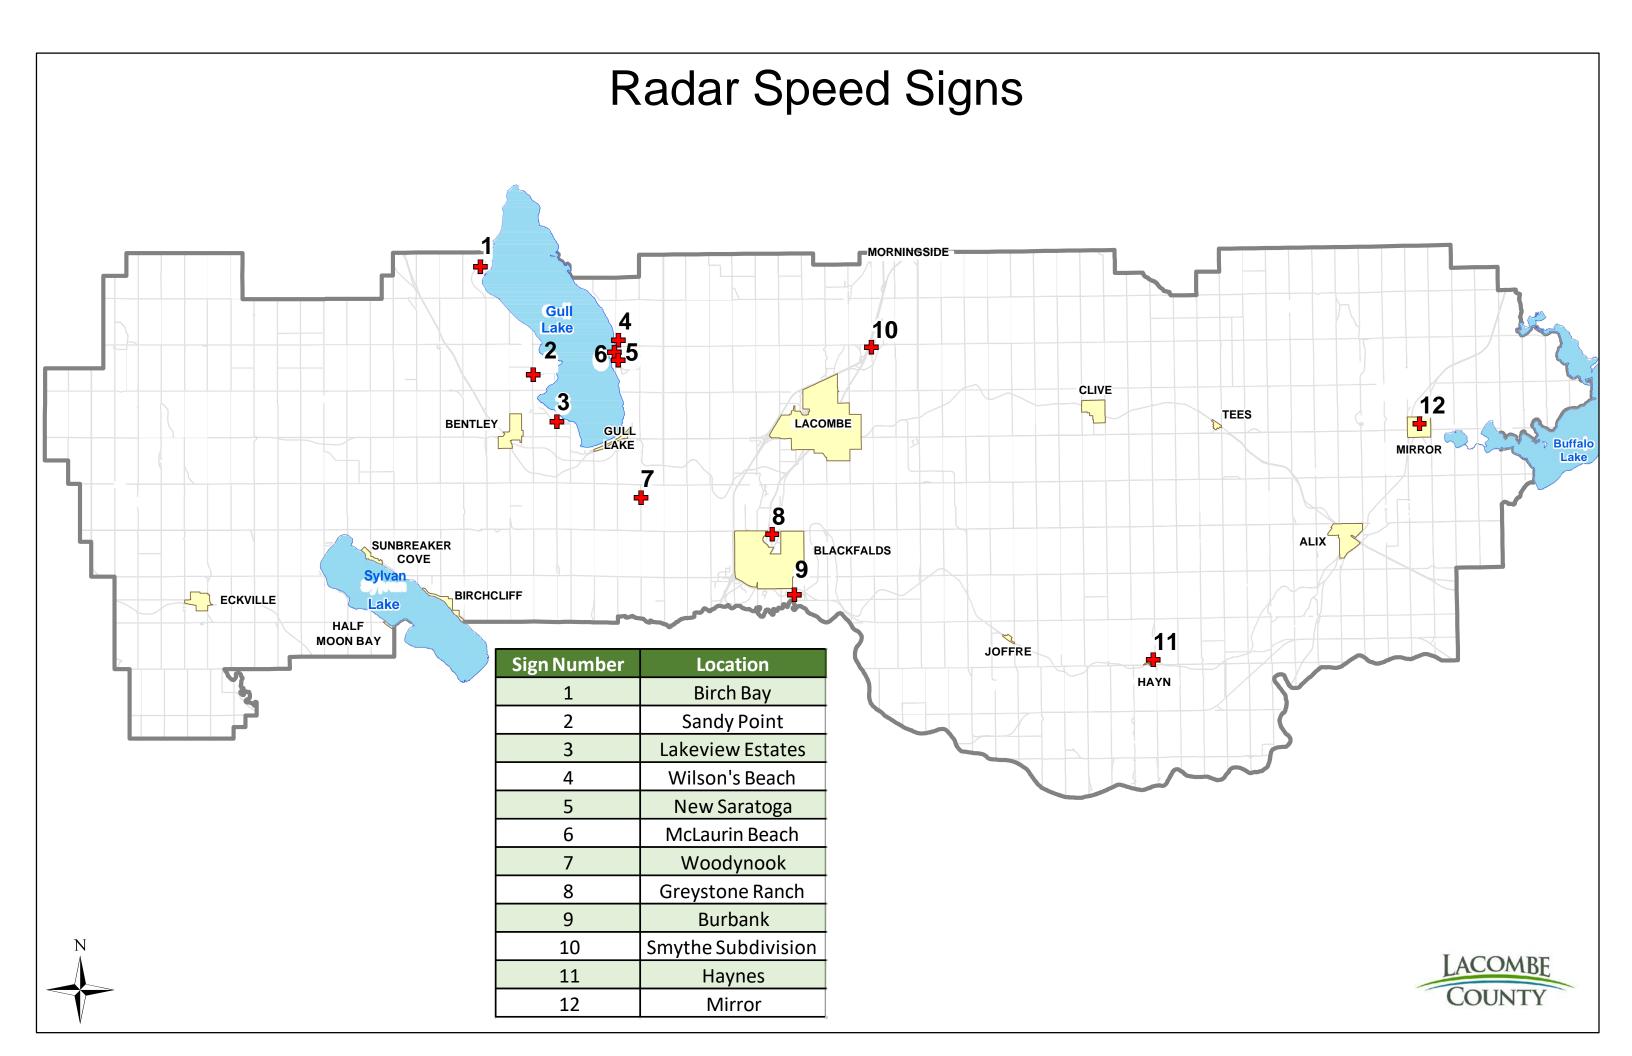

acombe County, CPO Services has identified four highways of concern due to high traffic volume and enforcement statistics. Enforcement on these four highways is predominantly speed related. Below are graphs showing speed enforcement in the identified areas of concern (no data was available for 2012). Approximately 83% of the Community Peace Officer role is dedicated to traffic enforcement.









The number of drivers that exceeded 50 km/hr between 2012 and 2016 were:

Aspelund Road - 3 Milton Road - 2 Woody Nook Road - 13 Rainy Creek Road - 2

# Lacombe County 2012-2016 Service Agreements









Regarding speed related offences, the graphs show that speeding throughout the Municipalities under Service Agreements with Lacombe County have been reduced due to Traffic Safety Initiatives



# 2020 Alberta Traffic Safety Calendar

# Alberta Transportation



# January

# Intersection safety



Winter driving Alcohol and drug impairment Fatigue

# February

# Distracted driving



Winter driving Fatigue

# March

# Seatbelts



Aggressive drivers Fatigue

# April

# Speed



Aggressive drivers Motorcycles

# May

# Motorcycle safety



Cycling
Alcohol and drug impairment
Construction zones
Off-highway vehicles
New drivers

# June

# Commercial vehicle safety



Cycling Construction zones Off-highway vehicles Fatigue

# July

# Impaired driving



Cycling
Construction zones
Off-highway vehicles

# August

# New drivers



Cycling Alcohol and drug impairment Aggressive drivers Motorcycles

# September

# Back to school



Cycling Alcohol and drug impairment Speed

# October

#