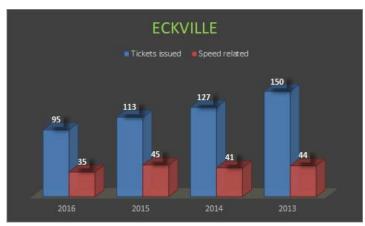

ver who committed a driving error







2012-2016

# **Rates**





2012-2016

# **Drivers**





Driver's who did not wear a seatbelt during a collision



2012-2016

# **Areas of Concern**

Lacombe County, CPO Services has identified four highways of concern due to high traffic volume and enforcement statistics. Enforcement on these four highways is predominantly speed related. Below are graphs showing speed enforcement in the identified areas of concern (no data was available for 2012). Approximately 83% of the Community Peace Officer role is dedicated to traffic enforcement.









The number of drivers that exceeded 50 km/hr between 2012 and 2016 were:

Aspelund Road - 3 Milton Road - 2 Woody Nook Road - 13 Rainy Creek Road - 2

# Lacombe County 2012-2016 Service Agreements









Regarding speed related offences, the graphs show that speeding throughout the Municipalities under Service Agreements with Lacombe County have been reduced due to Traffic Safety Initiatives



# 2020 Alberta Traffic Safety Calendar

# Alberta Transportation



# January

# Intersection safety



Winter driving Alcohol and drug impairment Fatigue

# February

# Distracted driving



Winter driving Fatigue

# March

# Seatbelts



Aggressive drivers Fatigue

# April

# Speed



Aggressive drivers Motorcycles

# May

# Motorcycle safety



Cycling
Alcohol and drug impairment
Construction zones
Off-highway vehicles
New drivers

# June

# Commercial vehicle safety



Cycling Construction zones Off-highway vehicles Fatigue

# July

# Impaired driving



Cycling
Construction zones
Off-highway