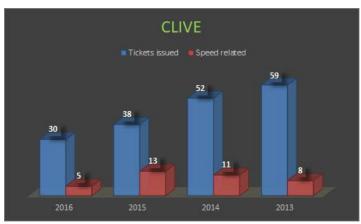

river who committed a driving error







2012-2016

# **Rates**





2012-2016

# **Drivers**





Driver's who did not wear a seatbelt during a collision



2012-2016

# **Areas of Concern**

Lacombe County, CPO Services has identified four highways of concern due to high traffic volume and enforcement statistics. Enforcement on these four highways is predominantly speed related. Below are graphs showing speed enforcement in the identified areas of concern (no data was available for 2012). Approximately 83% of the Community Peace Officer role is dedicated to traffic enforcement.









The number of drivers that exceeded 50 km/hr between 2012 and 2016 were:

Aspelund Road - 3 Milton Road - 2 Woody Nook Road - 13 Rainy Creek Road - 2

# Lacombe County 2012-2016 Service Agreements









Regarding speed related offences, the graphs show that speeding throughout the Municipalities under Service Agreements with Lacombe County have been reduced due to Traffic Safety Initiatives



# 2020 Alberta Traffic Safety Calendar

# Alberta Transportation



# January

# Intersection safety



Winter driving Alcohol and drug impairment Fatigue

# February

# Distracted driving



Winter driving Fatigue

# March

# Seatbelts



Aggressive drivers Fatigue

# April

# Speed



Aggressive drivers Motorcycles

# May

# Motorcycle safety



Cycling
Alcohol and drug impairment
Construction zones
Off-highway vehicles
New drivers

# June

# Commercial vehicle safety



Cycling Construction zones Off-highway vehicles Fatigue

# July

# Impaired driving



Cycling
Construction zones
Off-highwa